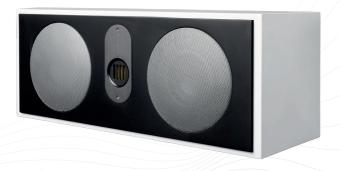

# M530C (center channels)

The M530C speaker is designed specifically for home theatre systems. The loudspeaker can be easily installed with the built-in fixing system if you want to hang it on the wall. It is very important that the M530C position can be placed equidistant from each of the L & R front speakers for the best listening experience.

| Impedance      | 4 Ohm              |
|----------------|--------------------|
| Freq. response | 50hz-22khz         |
| Power amp      | 80-160w            |
| SPL            | 88 dB +/- 1.5 dB   |
| Woofer size    | 2 x 4"             |
| Dimensions     | 495 x 190 x 180 mm |
| Weight         | 5.9 kg             |
| Colour         | White gloss        |
|                |                    |