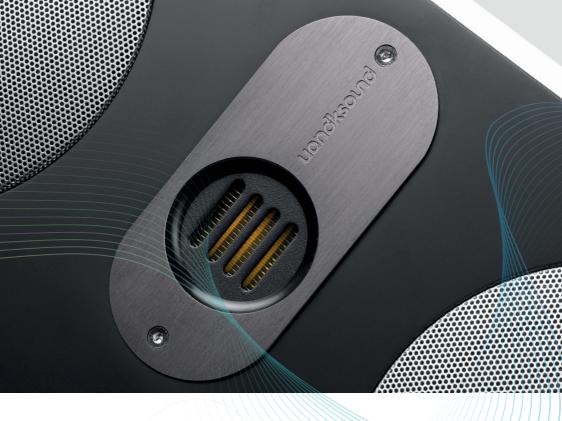

#### PERFORMANCE

The new internal components for the M5 series incvlude an improved crossover that provides excellent linear response through a high-density structured cabinet to get an outstanding dynamic range, especially for home theatre applications. Our renowned Air Motion ribbon tweeter is already implemented in many of our loudspeakers like the M5 series. A more defined response and extended high frequency is only achieved with the most advanced components.

The interior structure of M5 Series speakers has been developed in such a way that parallel surfaces are avoided to achieve a better sound diffraction, thus offering less distortion with high sound pressure levels.