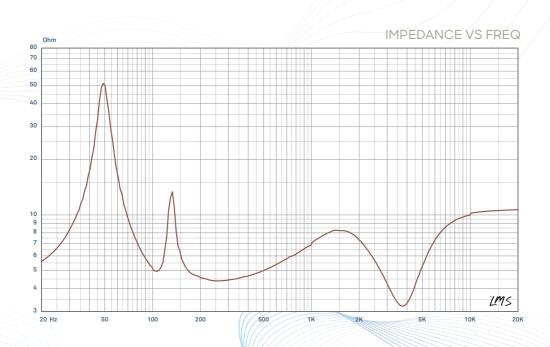

# M530C (center channels)

The M530C speaker is designed specifically for home theatre systems. The loudspeaker can be easily installed with the built-in fixing system if you want to hang it on the wall. It is very important that the M530C position can be placed equidistant from each of the L & R front speakers for the best listening experience.

| Impedance      | 4 Ohm              |
|----------------|--------------------|
| Freq. response | 50hz-22khz         |
| Power amp      | 80-160w            |
| SPL            | 88 dB +/- 1.5 dB   |
| Woofer size    | 2 x 4"             |
| Dimensions     | 495 x 190 x 180 mm |
| Weight         | 5.9 kg             |
| Colour         | White gloss        |
|                |                    |