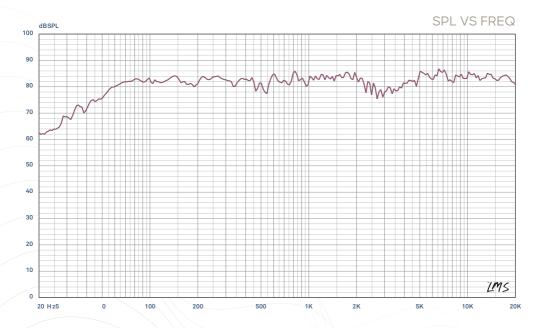

it that houses a powerful Class D amplifier capable of delivering a maximum of 300 watts of power. Designed to be integrated with a wide range of speakers, it is the ideal companion for the new M5 series. Fine tuning of the gain, phase and cut-off frequency control offers the maximum sonic performance in any room.

| Freq. Response | 40 Hz - 250 Hz     |
|----------------|--------------------|
| Max. Power     | 300 W              |
| Enclosure      | Bass reflex/MDF    |
| Woofer type    | Coated paper       |
| Woofer size    | 10"                |
| Size           | 324 x 363 x 324 mm |
| Weight         | 13.53 kg           |
| Colour         | White gloss        |

#### OTHER SETTINGS

· Crossover

· Stereo RCA inputs

· Phase

· LFE direct

· Gain

· Voltage selector





## M520 LR





## M500 SR





## M530 C





#### WARRANTY INFORMATION

UandKSound products are constructed by industry experts and are thoroughly tested before shipment. UandKSound passive products are warranted for a period of five (5) years and active electronics, three (3) years. This warranty is limited to manufacturer defects, either in materials or workmanship. UandKSound is not responsible for any consequential or inconsequential damage to any other unit or component or the cost for installation or extraction of any component of the audio system. In the rare case of a product failure, please contact your place of purchase or contact your UandKSound dealer for help.

#### WARRANTY LIMITATIONS

There are no other warranties, either express or implied, which extend the foregoing, and there are