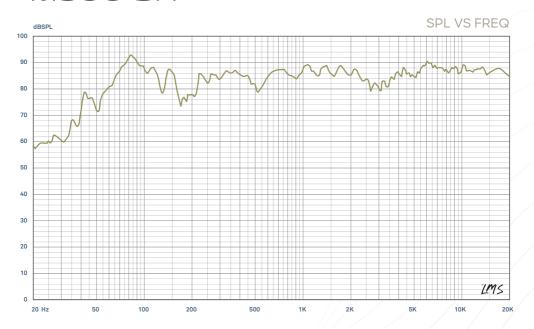

# M520LR (Front channels)

M520LR floor standing speakers are slim columns that provide a full range of sound reproduction. They can be used for stereo systems and home theatre installations, either as front or effect speakers. It is advisable during the installation process to keep at least a distance of 30cm from the walls to obtain an adequate sound image. It is also important to know the technical parameters of your amplifier to achieve an adequate performance without damaging the woofers. A 50-hour pre-shoot is advisable to get the most out of your M520LR speakers.

| Impedance      | 4 Ohm              |
|----------------|--------------------|
| Freq. response | 40hz-22khz         |
| Power amp      | 80-160w            |
| SPL            | 88 dB +/- 1.5 dB   |
| Woofer size    | 2 x 4"             |
| Dimensions     | 900 x 190 x 253 mm |
| Weight         | 10.45 kg           |
| Colour         | White gloss        |
|                |                    |