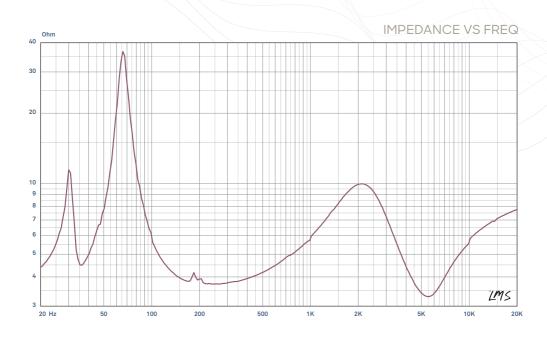

# M520LR (Front channels)

M520LR floor standing speakers are slim columns that provide a full range of sound reproduction. They can be used for stereo systems and home theatre installations, either as front or effect speakers. It is advisable during the installation process to keep at least a distance of 30cm from the walls to obtain an adequate sound image. It is also important to know the technical parameters of your amplifier to achieve an adequate performance without damaging the woofers. A 50-hour pre-shoot is advisable to get the most out of your M520LR speakers.

| Impedance      | 4 Ohm              |
|----------------|--------------------|
| Freq. response | 40hz-22khz         |
| Power amp      | 80-160w            |
| SPL            | 88 dB +/- 1.5 dB   |
| Woofer size    | 2 x 4"             |
| Dimensions     | 900 x 190 x 253 mm |
| Weight         | 10.45 kg           |
| Colour         | White gloss        |
|                |                    |