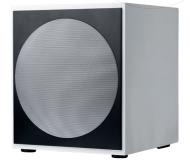

# M10005W (Active Subwoofer)

The M1000SW is an impressive bass unit that houses a powerful Class D amplifier capable of delivering a maximum of 300 watts of power. Designed to be integrated with a wide range of speakers, it is the ideal companion for the new M5 series. Fine tuning of the gain, phase and cut-off frequency control offers the maximum sonic performance in any room.

| Freq. Response | 40 Hz - 250 Hz     |
|----------------|--------------------|
| Max. Power     | 300 W              |
| Enclosure      | Bass reflex/MDF    |
| Woofer type    | Coated paper       |
| Woofer size    | 10"                |
| Size           | 324 x 363 x 324 mm |
| Weight         | 13.53 kg           |
| Colour         | White gloss        |