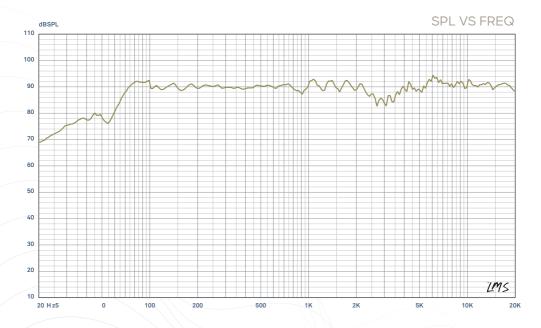

# M530C (center channels)

The M530C speaker is designed specifically for home theatre systems. The loudspeaker can be easily installed with the built-in fixing system if you want to hang it on the wall. It is very important that the M530C position can be placed equidistant from each of the L & R front speakers for the best listening experience.

| Impedance      | 4 Ohm              |
|----------------|--------------------|
| Freq. response | 50hz-22khz         |
| Power amp      | 80-160w            |
| SPL            | 88 dB +/- 1.5 dB   |
| Woofer size    | 2 x 4"             |
| Dimensions     | 495 x 190 x 180 mm |
| Weight         | 5.9 kg             |
| Colour         | White gloss        |
|                |                    |