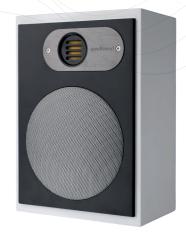

## M500SR (surround channels)

M500SR speakers are very versatile for small stereo or home theatre systems. However, UandKSound kindly recommends M500SR speakers for surround channels because of their slim design. On the back side M500SR speakers have an easy fastening system for any installation. The small size may go unnoticed, but the great sound is not.

| 4 Ohm              |
|--------------------|
| 60hz-22khz         |
| 80-120w            |
| 87 dB +/- 1.5 dB   |
| 1 × 4"             |
| 269 x 190 x 120 mm |
| 3.22 kg            |
| White gloss        |
|                    |

## M500 SR