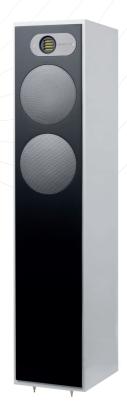

# M520LR (Front channels)

M520LR floor standing speakers are slim columns that provide a full range of sound reproduction. They can be used for stereo systems and home theatre installations, either as front or effect speakers. It is advisable during the installation process to keep at least a distance of 30cm from the walls to obtain an adequate sound image. It is also important to know the technical parameters of your amplifier to achieve an adequate performance without damaging the woofers. A 50-hour pre-shoot is advisable to get the most out of your M520LR speakers.

| Impedance      | 4 Ohm              |
|----------------|--------------------|
| Freq. response | 40hz-22khz         |
| Power amp      | 80-160w            |
| SPL            | 88 dB +/- 1.5 dB   |
| Woofer size    | 2 x 4"             |
| Dimensions     | 900 x 190 x 253 mm |
| Weight         | 10.45 kg           |
| Colour         | White gloss        |
|                |                    |

## M520 LR